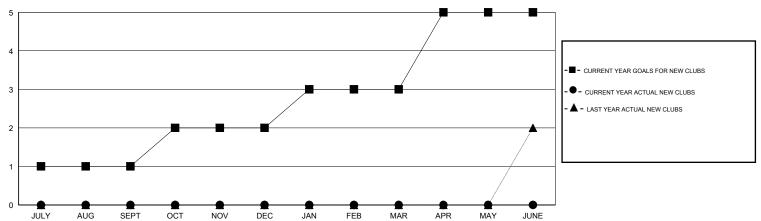

## MONTHLY MEMBERSHIP PROGRESS REPORT

### District 4 C5

Results as of: 8/31/2015

# GMT: Gary Wong LOCATION CALIFORNIA GMT CA 1



### GOALS AND ACTUAL NEW CLUBS CUMULATIVE



#### GOALS AND ACTUAL MEMBERS CUMULATIVE



| DROPPED CLUBS: 1  DROPPED MEMBERS   |                     | 9 CLUBS OF 56 ADDED 1 OR MORE<br>NEW MEMBERS | GENDER DISTRIBUTION           MALE         939 (62.31%)           FEMALE         568 (37.69%) |    |                   |
|-------------------------------------|---------------------|----------------------------------------------|-----------------------------------------------------------------------------------------------|----|-------------------|
| DECEASED CLUB CANCELLED OTHER TOTAL | 4<br>10<br>32<br>46 | CLICK HERE FOR HEALTH ASSESSMENT DATA        | FAMILY UNIT MEMBERS HEAD OF HOUSEHOLD NON-HEAD OF HOUSEHO                                     | LD | 340<br>165<br>175 |