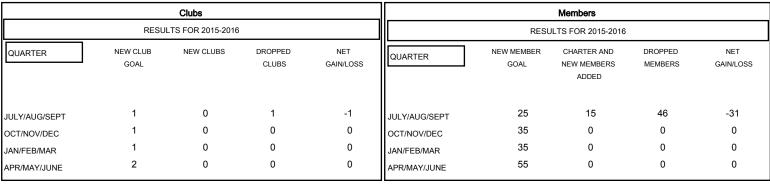

## MONTHLY MEMBERSHIP PROGRESS REPORT

### District 4 C5

Results as of: 8/31/2015

# GMT: Gary Wong LOCATION CALIFORNIA GMT CA 1



### GOALS AND ACTUAL NEW CLUBS CUMULATIVE



#### GOALS AND ACTUAL MEMBERS CUMULATIVE



| DROPPED CLUBS: 1  DROPPED MEMBERS   |                     | 9 CLUBS OF 56 ADDED 1 OR MORE<br>NEW MEMBERS | GENDER DISTRIBUTION           MALE         939 (62.31%)           FEMALE         568 (37.69%) |    |                   |
|-------------------------------------|---------------------|----------------------------------------------|-----------------------------------------------------------------------------------------------|----|-------------------|
| DECEASED CLUB CANCELLED OTHER TOTAL | 4<br>10<br>32<br>46 | CLICK HERE FOR HEALTH ASSESSMENT DATA        | FAMILY UNIT MEMBERS HEAD OF HOUSEHOLD NON-HEAD OF HOUSEHO                                     | LD | 340<br>165<br>175 |