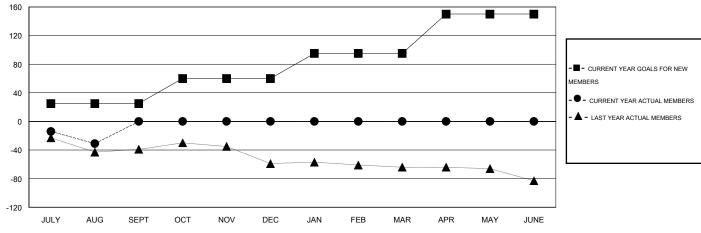

#### GOALS AND ACTUAL MEMBERS CUMULATIVE

| DROPPED CLUBS: 1  DROPPED MEMBERS   |                     | 9 CLUBS OF 56 ADDED 1 OR MORE<br>NEW MEMBERS | GENDER DISTRIBUTION           MALE         939 (62.31%)           FEMALE         568 (37.69%) |    |                   |
|-------------------------------------|---------------------|----------------------------------------------|-----------------------------------------------------------------------------------------------|----|-------------------|
| DECEASED CLUB CANCELLED OTHER TOTAL | 4<br>10<br>32<br>46 | CLICK HERE FOR HEALTH ASSESSMENT DATA        | FAMILY UNIT MEMBERS HEAD OF HOUSEHOLD NON-HEAD OF HOUSEHO                                     | LD | 340<br>165<br>175 |